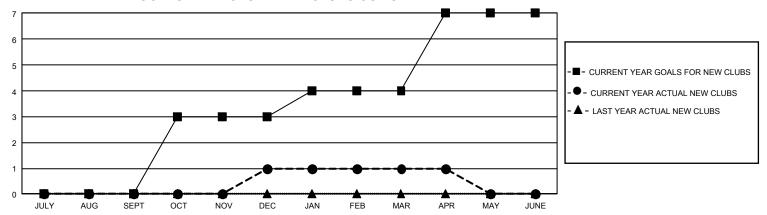

## GMT Constitutional Area 1, Group O

REPORT DOES NOT INCLUDE CLUBS IN UNDISTRICTED AREAS.

| Clubs                 |               |           |               | Members               |                         |                         |                                                    |
|-----------------------|---------------|-----------|---------------|-----------------------|-------------------------|-------------------------|----------------------------------------------------|
| RESULTS FOR 2021-2022 |               |           |               | RESULTS FOR 2021-2022 |                         |                         |                                                    |
| QUARTER               | NEW CLUB GOAL | NEW CLUBS | DROPPED CLUBS | QUARTER MEN           | IBER GROWTH NET<br>GOAL | MEMBER GROWTH<br>ACTUAL | DROPPED MEMBERS<br>ACTUAL (including<br>transfers) |
| JULY/AUG/SEPT         | 0             | 0         | 1             | JULY/AUG/SEPT         | 20                      | 145                     | 98                                                 |
| OCT/NOV/DEC           | 9             | 1         | 5             | OCT/NOV/DEC           | 28                      | 147                     | 210                                                |
| JAN/FEB/MAR           | 3             | 0         | 0             | JAN/FEB/MAR           | 20                      | 131                     | 102                                                |
| APR/MAY/JUNE          | 9             | 0         | 1             | APR/MAY/JUNE          | 38                      | 52                      | 54                                                 |

## GOALS AND ACTUAL NEW CLUBS CUMULATIVE