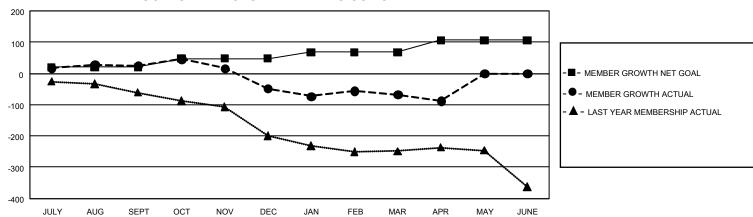

## GMT Constitutional Area 1, Group O

REPORT DOES NOT INCLUDE CLUBS IN UNDISTRICTED AREAS.

| Clubs                 |               |           |               | Members               |                         |                         |                                                    |
|-----------------------|---------------|-----------|---------------|-----------------------|-------------------------|-------------------------|----------------------------------------------------|
| RESULTS FOR 2021-2022 |               |           |               | RESULTS FOR 2021-2022 |                         |                         |                                                    |
| QUARTER               | NEW CLUB GOAL | NEW CLUBS | DROPPED CLUBS | QUARTER MEN           | IBER GROWTH NET<br>GOAL | MEMBER GROWTH<br>ACTUAL | DROPPED MEMBERS<br>ACTUAL (including<br>transfers) |
| JULY/AUG/SEPT         | 0             | 0         | 1             | JULY/AUG/SEPT         | 20                      | 145                     | 98                                                 |
| OCT/NOV/DEC           | 9             | 1         | 5             | OCT/NOV/DEC           | 28                      | 147                     | 210                                                |
| JAN/FEB/MAR           | 3             | 0         | 0             | JAN/FEB/MAR           | 20                      | 131                     | 102                                                |
| APR/MAY/JUNE          | 9             | 0         | 1             | APR/MAY/JUNE          | 38                      | 52                      | 54                                                 |

## GOALS AND ACTUAL MEMBERS CUMULATIVE

| DROPPED CLUBS: 7     |           | 94 CLUBS OF 157 ADDED 1 OR<br>MORE NEW MEMBERS | GENDER DISTRIBUTION       |                |  |
|----------------------|-----------|------------------------------------------------|---------------------------|----------------|--|
|                      |           |                                                | MALE                      | 2,535 (62.86%) |  |
|                      |           |                                                | FEMALE                    | 1,498 (37.14%) |  |
| DROPPED MEMBERS      |           |                                                | NON BINARY                | 0 (0.00%)      |  |
| DECEASED             | 65        |                                                | PREFER NOT TO ANSWER      | 0 (0.00%)      |  |
| CLUB CANCELLED OTHER | 71<br>328 | CLICK HERE FOR                                 | TOTAL FAMILY UNIT MEMBERS | 897            |  |
| TOTAL                | 464       | CUMULATIVE MEMBERSHIP DATA                     | FAMILY MEMBERS PAYING HA  | LF DUES 462    |  |